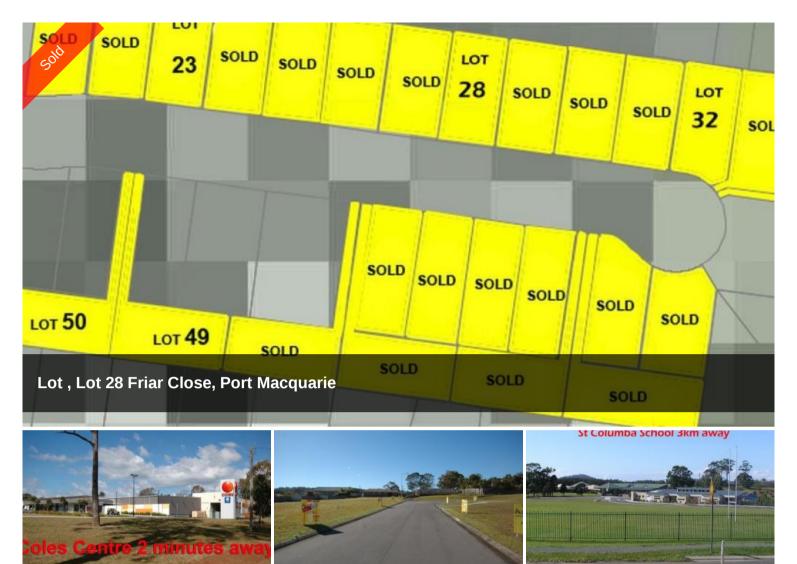

## Developer's Final Clearance

With only a handful of lots remaining and building construction already underway on some lots, our developers have said the last few are to go so they can finish up on the site. Most of the remaining lots are near level, with two larger battle-axe available that could ideally suit some nice villas. Lot sizes range from 451m2 to 594m2. Be quick and ask me for further details on these remaining lots.

Price SOLD

Property Type Residential

Property ID 1513