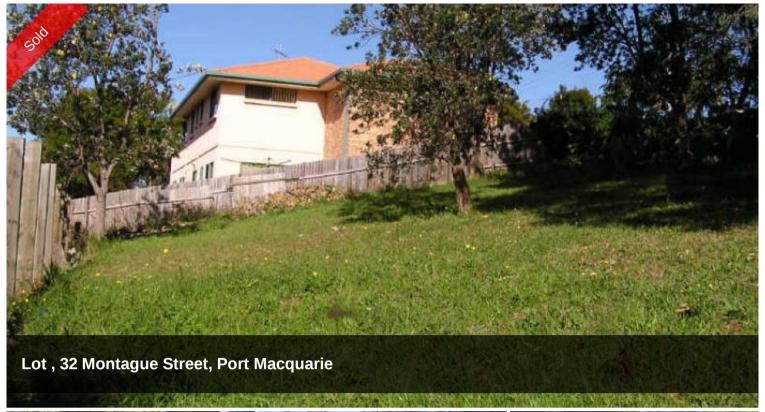

## Lighthouse Beach Area Land

An opportunity not to be missed with this vacant lot of approximately 596 square metres. Located in the Lighthouse Beach area in a quiet neighbourhood, you will have a real chance to purchase well in the current market. The slope of the block will allow architectural flair in design to provide maximum use of the site.

□ 596 m2

Price SOLD
Property Type Residential
Property ID 1515
Land Area 596 m2