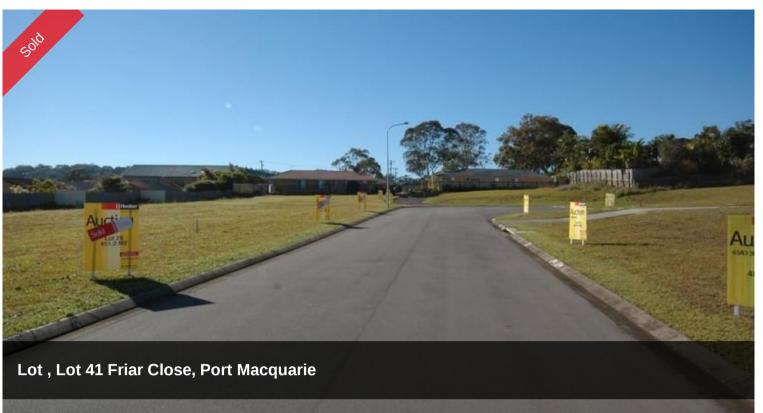

## Developer's Final Clearance

With only a handful of lots remaining and building construction already underway on some lots, our developers have said the last few are to go so they can finish up on the site. Most of the remaining lots are near level, with two larger battle-axe available that could ideally suit some nice villas. Lot sizes range from 451m2 to 594m2. Be quick and ask me for further details on these remaining lots.

## Priced from \$140,000

The above information provided has been furnished to us by the vendor/s. We have not verified whether or not that information is accurate and do not have any belief in one way or the other in its accuracy. We do not accept any responsibility to any person for its accuracy and do no more than pass it on. All interested parties should make and rely upon their own inquiries in order to determine whether or not this information is in fact accurate.