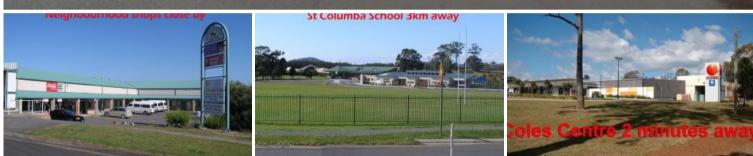

## Developer's Final Clearance

With only a handful of lots remaining and building construction already underway on some lots, our developers have said the last few are to go so they can finish up on the site. Most of the remaining lots are near level, with two larger battle-axe available that could ideally suit some nice villas. Lot sizes range from 451m2 to 594m2. Be quick and ask me for further details on these remaining lots.