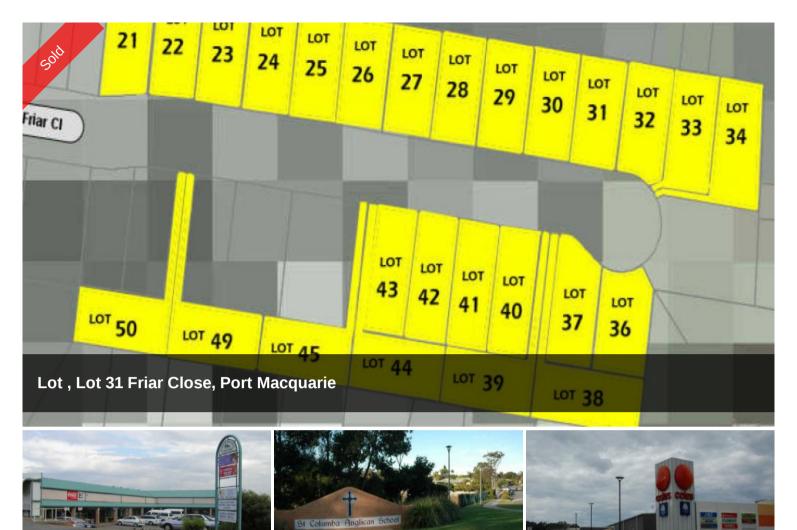

School Closeby

Be quick to come on-site and choose your block of land. The offers are coming through now and the sold stickers will start going up shortly. Ideally suited for the first home buyer to acquire land and build their first home. All serviced and ready to build on, they will definitely also appeal to the builders market, particularly those who are actively putting 'spec' homes on the ground in the most active price band of the market. There are several block sizes and aspects, so it's all up to you now to decide which appeals to you most.

## Priced from \$140,000

The above information provided has been furnished to us by the vendor/s. We have not verified whether or not that information is accurate and do not have any belief in one way or the other in its accuracy. We do not accept any responsibility to any person for its accuracy and do no more than pass it on. All interested parties should make and rely upon their own inquiries in order to determine whether or not this information is in fact accurate.