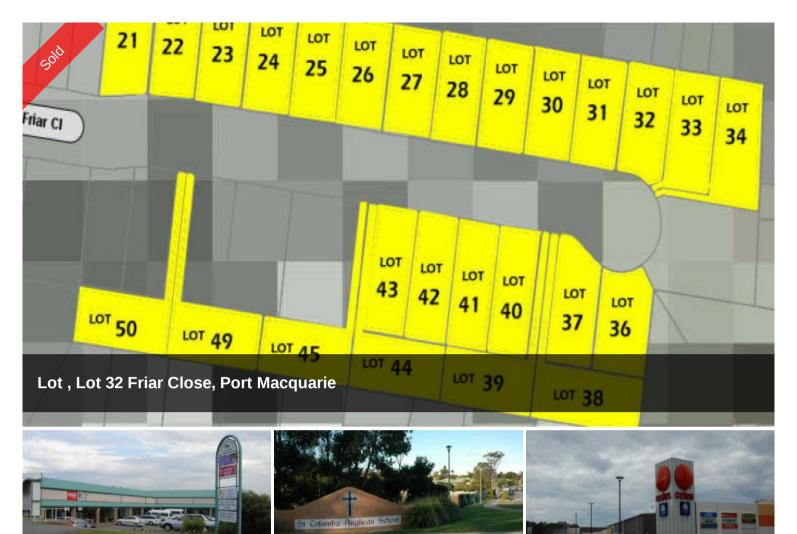

School Closeby

Be quick to come on-site and choose your block of land. The offers are coming through now and the sold stickers will start going up shortly. Ideally suited for the first home buyer to acquire land and build their first home. All serviced and ready to build on, they will definitely also appeal to the builders market, particularly those who are actively putting 'spec' homes on the ground in the most active price band of the market. There are several block sizes and aspects, so it's all up to you now to decide which appeals to you most.

Price SOLD

Property Type Residential

Property ID 1532