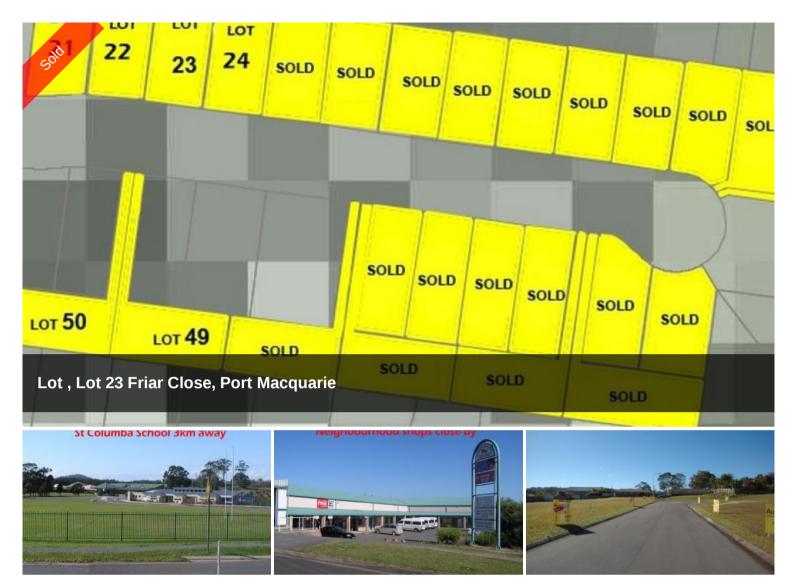

## Developer's Final Clearance

With only a handful of lots remaining and building construction already underway on some lots, our developers have said the last few are to go so they can finish up on the site. Most of the remaining lots are near level, with two larger battle-axe available that could ideally suit some nice villas. Lot sizes range from 451m2 to 594m2. Be quick and ask me for further details on these remaining lots.

Price SOLD

Property Type Residential

Property ID 1534