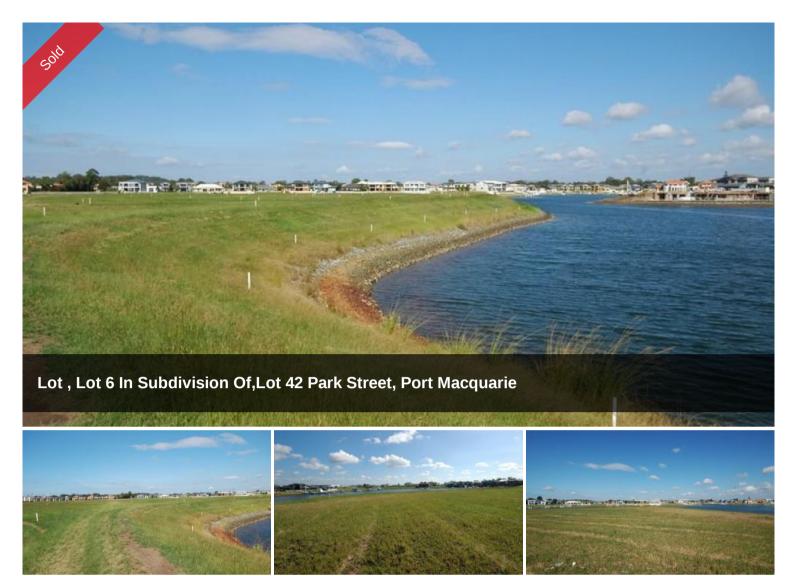

## Final Waterfront Land Release

The last of Port Macquarie's North Harbour 'Harbourside' waterfront land has now been released to the market and they won't last long. Priced to gain strong buyer take up, these lots range from 555m2 to 745m2, with most enjoying a jetty as part of the purchase package. There is no more waterfront land being developed in the area and so for the few lucky ones to now catch this unique opportunity will be one they will saviour for a long time. Enjoy the offerings of waterfront living with the Hastings River only minutes away from your own harbour environment. Be quick and seek further details on this rare opportunity. Council Rates approx: \$3,000pa.