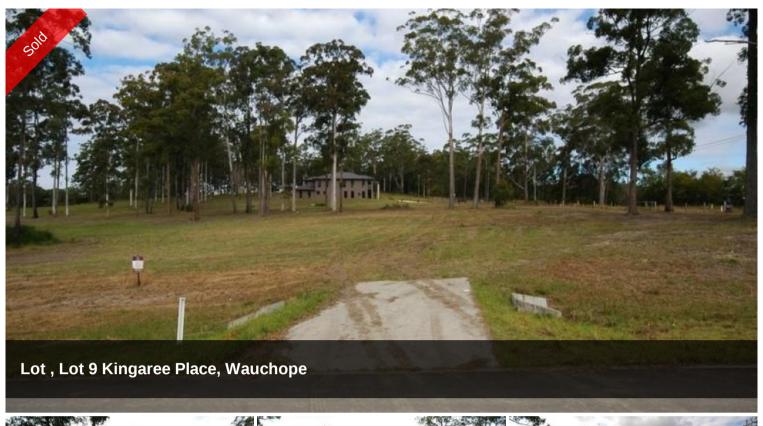

## Build A Better Lifestyle

Positioned in a prestigious Kings Creek Estate, here is your opportunity to secure an easy building 5514m2 block. High set with a tree lined and Bago mountain aspect, build your dream home here and enjoy the peaceful position. Located only 10 minutes to Wauchope and 20 minutes to Port Macquarie you are close to all the amenities you need. Surrounded by quality homes you can enjoy the lifestyle and also watch your asset value grow. Make no mistake our vendors are serious sellers so call now to secure your future. Council Rates \$790pa.

5,514 m2

Price SOLD
Property Type Residential
Property ID 1538
Land Area 5,514 m2