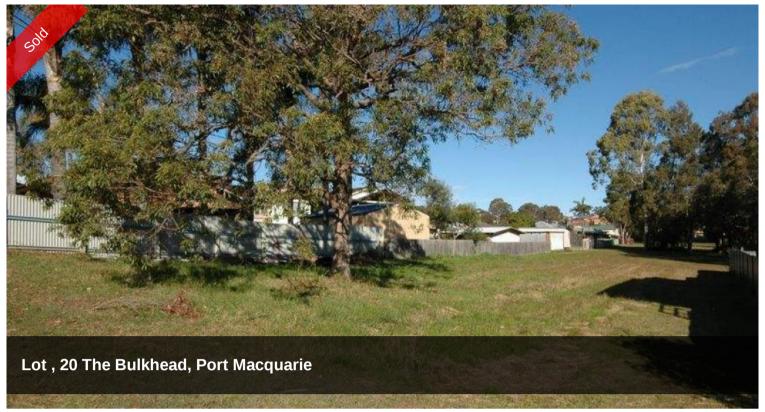

## A Cracker Of A Block!

A central location with a park reserve at the rear. Situated in a well established area of Port Macquarie, close to shops, schools, transport and all amenities. Approximately 628m2 with an approximate 17m road frontage. A rectangular shaped block with great development potential! A great opportunity for those looking to build a home or an investment! Council Rates: \$1500pa

□ 628 m2

Price SOLD
Property Type Residential
Property ID 1539
Land Area 628 m2