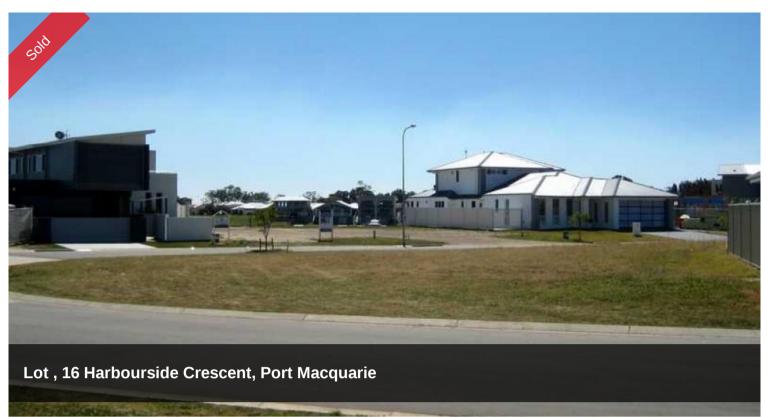

## 16 Harbourside Crescent - North Harbour Estate

Level, vacant land close to township and waterway. There are very limited numbers of vacant blocks of land remaining in this exciting new land release. Situated within close level walking distance of shops, clubs and waterway. This 450 square metre prime block is offered for sale with DA approved plans and the lucky buyer will have the opportunity to build a dream home in a short time frame and take advantage of this unique location. This prime corner block has only two neighbours and enjoys northerly sunshine all day. Act quickly as opportunity only knocks once! Council Rates \$2,150pa.