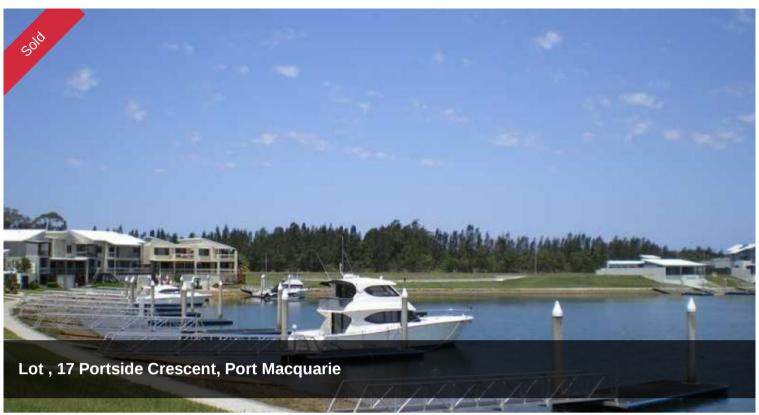

## Great Pricing - Private Pontoon

Direct river and ocean access is available from this amazing harbour location and protected anchorage is provided from the private pontoon at rear. This level 715sqm building block provides an owner the width and size to enable construction of a single level home and the 13mt water frontage caters for boating and water related activities. Don't miss this opportunity to watch the dolphins glide by or enjoy picturesque sunsets from this waterfront wonderland. This prestige location is just minutes walking distance to shops, clubs & CBD once sold there will be no more unique opportunities such as this in Port Macquarie. Council Rates \$3,450pa.