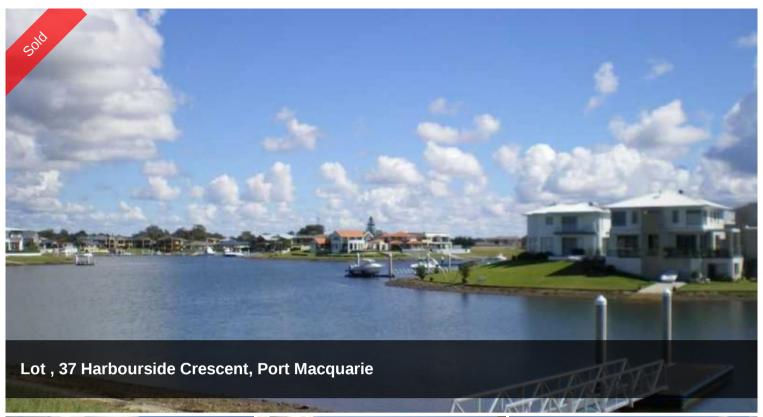

## Wonderful Waterfront Location

This is an exciting opportunity to purchase the last remaining 713 square metre vacant waterfront block with prized north/westerly aspect and approximately 21metre of water frontage. Your luxury cruiser will easily be accommodated from the double sided pontoon at rear and its smooth sailing with uninterrupted direct river and ocean access from this prime location. Protected North Harbour is within close proximity of CBD and caters for sports minded people. Your inspection is welcomed! Council Rates \$3,652.74pa.