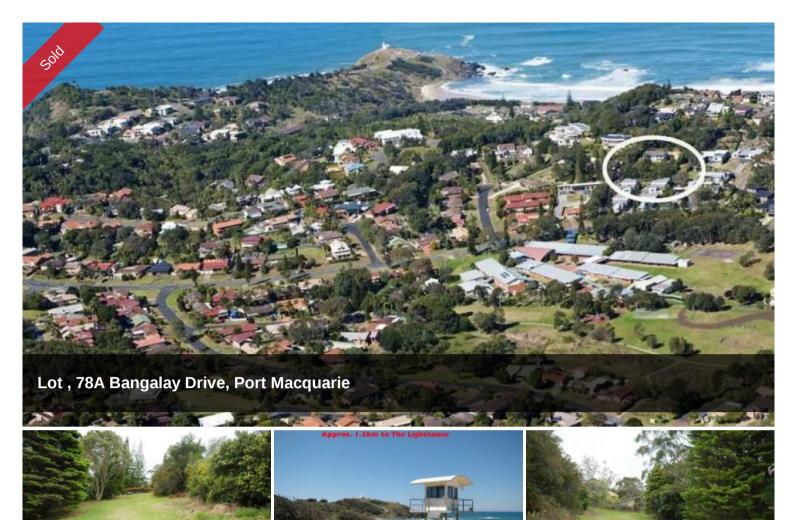

If privacy from the street is what you are after then this large block of approximately 1,053 square metres makes for the perfect location where you can build your very own dream home or utilize the plan that has a DA approval with 2 dwellings. Live in one yourself and rent the other out. Located in the Lighthouse Beach precinct and nearby to the school and with the shops not too far away this block must nearly be one of the last of this size within the area. Capitalise on the market now with low interest rates and before any changes occur in prices. Council Rates \$1,902.70pa. For a copy of the DA plans call Greg on 0411 440 707.

□ 1,053 m2

Price SOLD
Property Type Residential
Property ID 1556
Land Area 1,053 m2