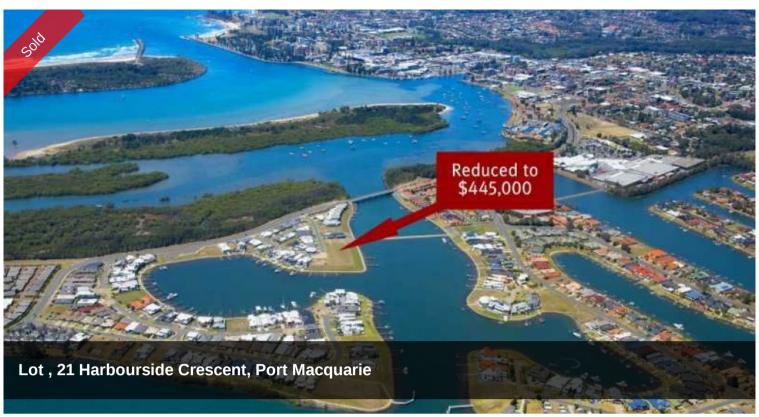

## New Pricing - Exclusive Waterfront Lots

A huge price reduction reflects the developer's intentions...........clear the remaining lots NOW!! This North Harbour lifestyle location really is special and opportunities such as this don't come along often, being just 1.5km from Port Macquarie's CBD and with level pathways throughout this desirable precinct. Imagine the leisure activities available from this waterfront location! One visit to this vibrant waterfront development and you will quickly appreciate why this truly is one of the success stories of desirable waterfront living! This landmark development began over 40 years ago - now only limited blocks remain from the developer's original subdivision. ACT QUICKLY.................. don't say you should have! Council Rates \$3,000pa.

□ 695 m2

Price SOLD

Property Type Residential

Property ID 1557

Land Area 695 m2