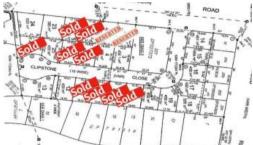

Stage 3 - Premium Release

At last affordable blocks of land available to the market. Beautifully positioned only minutes from Port Macquarie CBD, likewise to the commercial retail hub, positioned near the Port Macquarie Base Hospital and Coles shopping complex. Cul-de-sac roadway with a walk way to access bus route. Mostly level blocks varying in size from 450m2 and ranging in price from \$180,000 to \$199,000. Be quick and secure at launch prices. Council Rates \$1,900pa (estimate).

□ 450 m2

Price SOLD
Property Type Residential
Property ID 1562
Land Area 450 m2