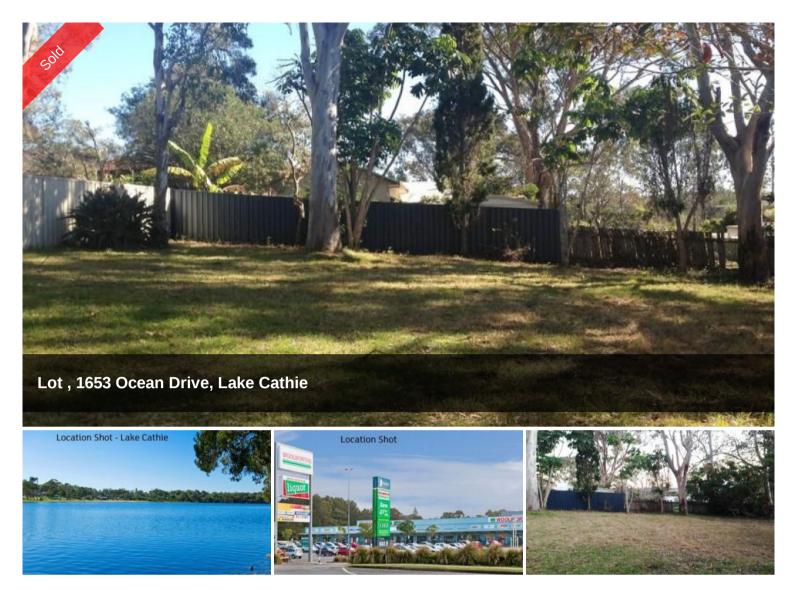

## Land Opposite The Lake

Here is one of the last remaining vacant blocks so close to the Lake. Its North facing aspect captures elevated, filtered views through trees to the serene waters of the Lake. Set back from the street and just a few minutes walk to Woolworths, Post Office, Beach and more.

🗔 702 m2

| Price         | SOLD        |
|---------------|-------------|
| Property Type | Residential |
| Property ID   | 1566        |
| Land Area     | 702 m2      |