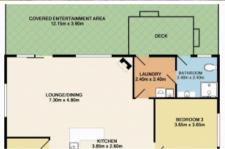

## Must Be Sold To Finalise Estate

15.7588 hectares, fully renovated country style residence, ducted air conditioning, in ground pool, water licence plus dam, creek frontage. Cleared, fully fenced, outbuildings and all equipment and machinery is included in the price. (Has been operated as a turf farm for over 30 years). Excellent farming country. Sensational value. Council Rates \$2,254pa.

△ 4 ← 2 ← 3 □ 168,000 m2

Price SOLD

Property Type Residential

Property ID 1575

**Land Area** 168,000 m2