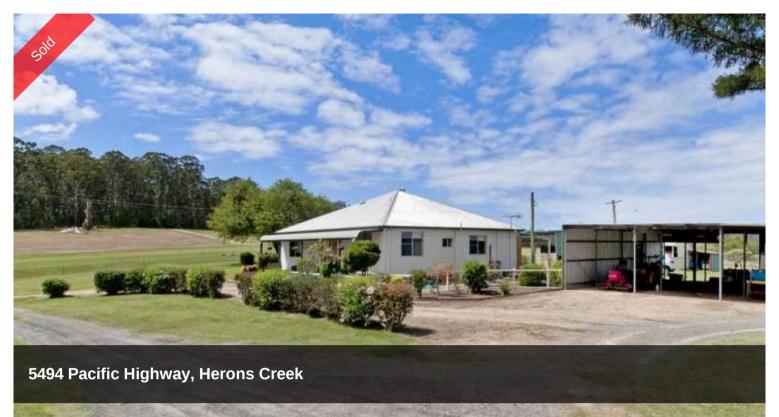

## Must Be Sold To Finalise Estate

15.7588 hectares, fully renovated country style residence, ducted air conditioning, in ground pool, water licence plus dam, creek frontage. Cleared, fully fenced, outbuildings and all equipment and machinery is included in the price. (Has been operated as a turf farm for over 30 years). Excellent farming country. Sensational value. Council Rates \$2,254pa.

△ 4 ← 2 ← 3 □ 168,000 m2

Price SOLD

Property Type Residential

Property ID 1575

**Land Area** 168,000 m2