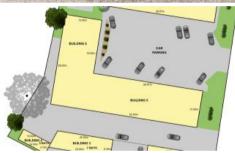

## Storage Bay - Central Port Macquarie Hub Centre

Port Macquarie Industrial premises. The Hub Centre Port Macquarie now has 3 metre by 3 metre storage bays available in the Hub Centre, Roller door entry. Some shelving included. Other sizes also available. Short or long term. All enquiries to Leasing Agent David Sprague 0408 652 985.