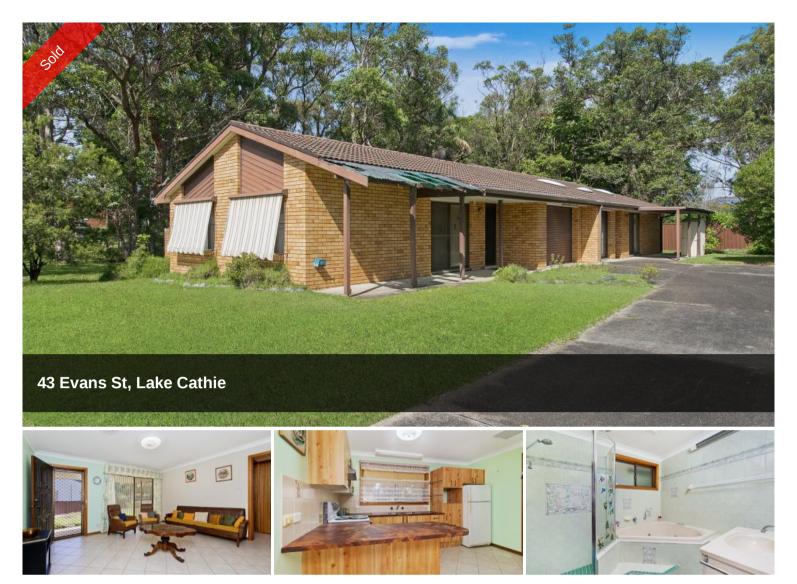

## Great Seaside Investment - Dual Villas

Rare opportunity to secure two Villa dwellings on one parcel of land and Title. Outstanding location only 200-300 metres from the Lake and Beach, similar to neighbourhood shops and adjacent to Lake Cathie Bowling Club. Brick veneer dwellings with tiled roof and both with flowing tiled flooring throughout and ducted air-conditioning. Back Villa is larger in size with bigger kitchen and living room as well as second living area created from original garage which could easily be converted back. Front unit has single lock-up remote door garage with internal access. Each villa has own courtyard. Builtin wardrobes to both bedrooms in each dwelling, each has several sky lights for extra light and both have separate WC's. An outstanding investment for location and great opportunity to live in one and rent the other or excellent personal or superannuation investment. Envisaged rental \$350-390 p/wk each. Council Rates (approx) \$2,700 pa. Viewings by appointment only.