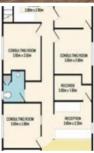

## LAKE ROAD PROFESSIONAL PREMISES

Superbly located premises now available on the fringe of CBD in the medical precinct within close proximity to the Port Macquarie Private Hospital. Lower level professional offices of approx. 118 m2. Fully fitted out, suit physio, counselling, medical or similar allied services. Air conditioned, carpeted and off street parking. Rent and term negotiable to suit new tenant. Details phone leasing Agent David on 0408 652 985.

**ක** 3

**Price** By Negotiation

Property Type Commercial

Property ID 1656

Office Area 118 m2