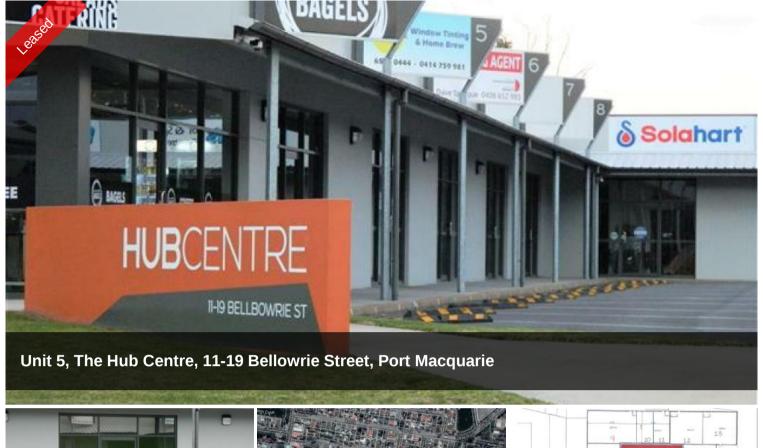

## Wonderful Central Location

The hub centre, on the fringe of Port Macgaurie CBD, and popular location for a variety of businesses. Approx. 80 square metres, shop front and a rear entrance, good parking and strong traders surrounding. Customer parking at the door. Very popular and busy trading area with high quality strong mixed use businesses. Main road route to Settlement City and just 5 minutes to CBD centre.