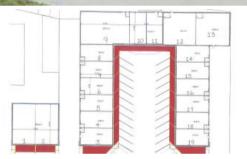

## Wonderful Central Location

The hub centre, on the fringe of Port Macgaurie CBD, and popular location for a variety of businesses. Approx. 80 square metres, shop front and a rear entrance, good parking and strong traders surrounding. Customer parking at the door. Very popular and busy trading area with high quality strong mixed use businesses. Main road route to Settlement City and just 5 minutes to CBD centre.