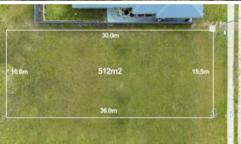

## Bush & Beach!

Fabulous 512m2 residential block of land in popular Glen Eden Estate.

Registered and ready to build with water, electricity, sewer and NBN services available.

Overlooking reserve with a rural outlook and no neighbours opposite!

## Glen Eden Estate is approximately:

- 4.3km to Woolworths Shopping Complex
- 4.5km to Cafes and Specialty Stores
- 1.0km to Lake Cathie Public School
- 4.5km to Rainbow Beach

□ 512 m2

Price SOLD for \$379,000

Property Type Residential

Property ID 1869

Land Area 512 m2