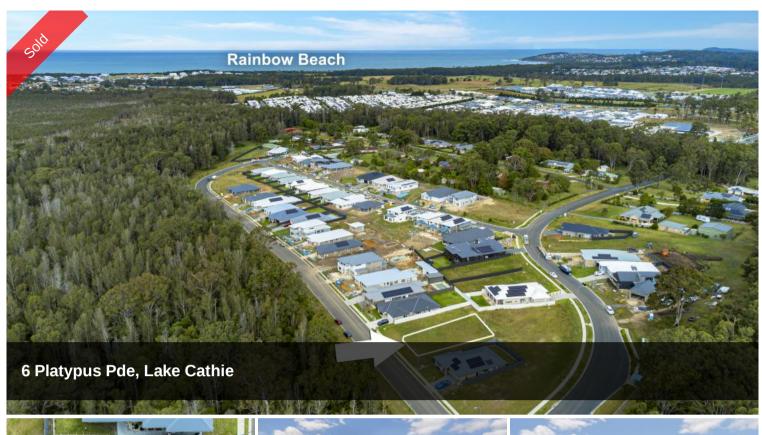

## Bush & Beach!

Fabulous 512m2 residential block of land in popular Glen Eden Estate.

Registered and ready to build with water, electricity, sewer and NBN services available.

Overlooking reserve with a rural outlook and no neighbours opposite!

Located within minutes of beautiful Rainbow Beach!

Offering a tranquil lifestyle, in a prime location, where the bush meets the sea!

Surrounded by other quality newly built homes, yours could be next!

## Glen Eden Estate is approximately:

- 4.3km to Woolworths Shopping Complex
- 4.5km to Cafes and Specialty Stores
- 1.0km to Lake Cathie Public School
- 4.5km to Rainbow Beach

□ 512 m2

Price SOLD for \$379,000