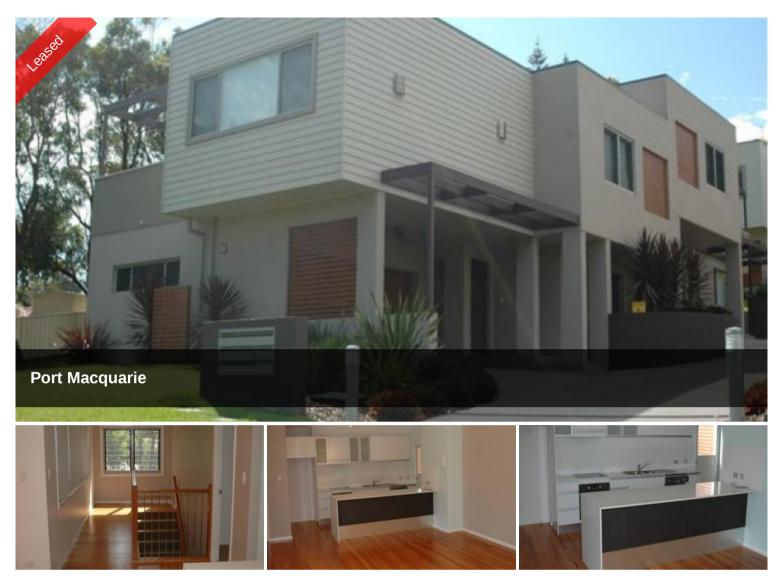

## Lighthouse Luxury

This luxurious property oozes with modern style. Located in lovely Lighthouse Beach with all your lifestyle requirements close by, the open plan design is with casual living in mind. Dual living zones, northern aspect and capturing every breeze with polished floors, finest inclusions, gourmet kitchen, air conditioning and spacious three bedrooms with contemporary ensuite. Double garaging plus double carport - come and enjoy. Short term lease available.

₿ 3 🖺 2 🚓 2

| Price         | \$345 per Week |
|---------------|----------------|
| Property Type | Rental         |
| Property ID   | 292            |
| Land Area     | 0 m2           |