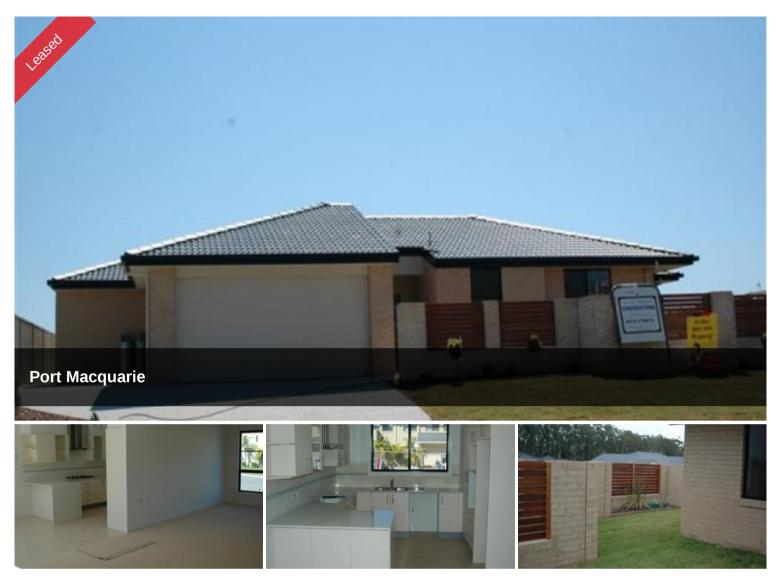

## Sparkling in Amethyst

This superbly constructed near new three bedroom 'house-size' villa is located in the popular Emerald Downs estate near Lighthouse Beach. Quality inclusions throughout featuring ensuite off main bedroom, open plan tiled family/kitchen with stone bench tops and gas cooking and separate lounge area. Small grassed yard and double auto garaging on offer, all within quiet complex of two.

## ₿ 3 🖺 2 🚓 2

| Price         | \$370 per Week |
|---------------|----------------|
| Property Type | Rental         |
| Property ID   | 395            |
| Land Area     | 0 m2           |