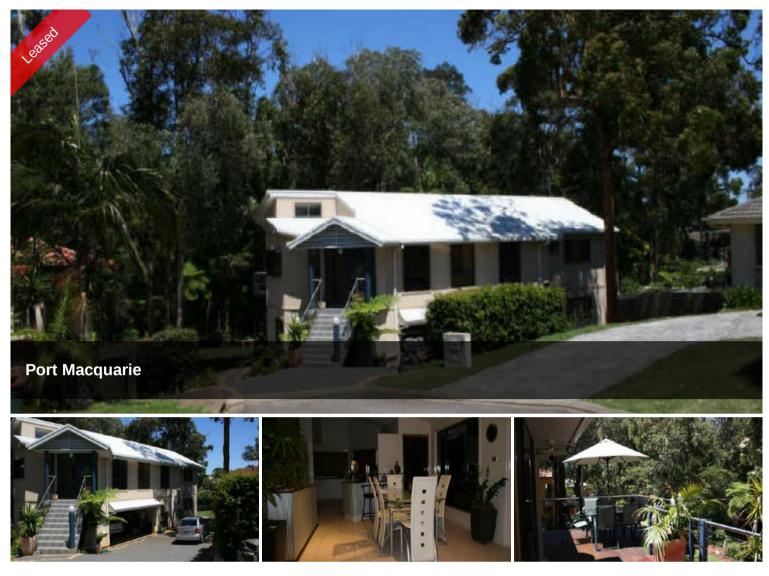

## **Bushland Outlook**

Constant stream of Australian fauna can be enjoyed from this modern executive home

located with koala corridor reserve to rear. Over two levels you have main bedroom, ensuite, study, formal lounge, air conditioning, gourmet kitchen and family area with large entertaining deck upstairs. Three bedrooms are downstairs with bathroom and games/rumpus room. Laundry included with loads of storage and double auto garage. Rear yard is not fenced to reserve.

₿ 4 🖺 2 🚓 2

| Price         | \$400 per Week |
|---------------|----------------|
| Property Type | Rental         |
| Property ID   | 412            |
| Land Area     | 0 m2           |