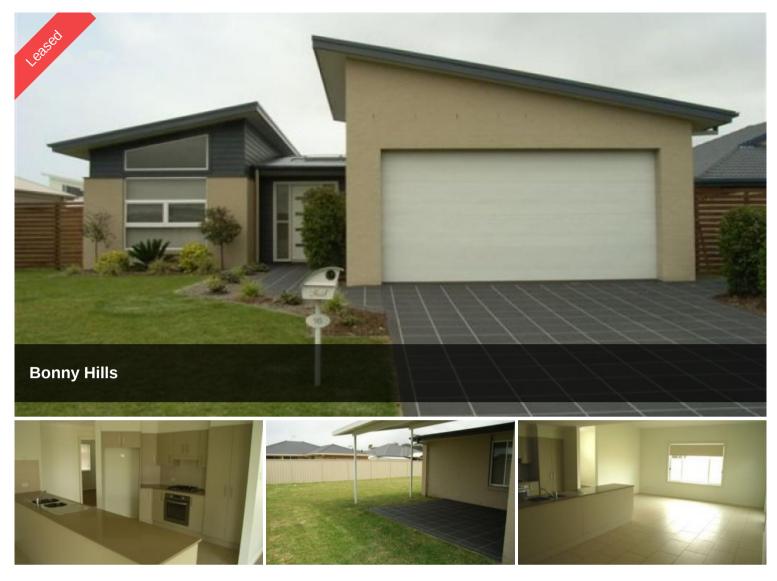

## Located In Rainbow Beach Estate

As new 4 bedroom home in Rainbow Beach Estate. Spacious kitchen with dishwasher, tiled family area, covered entertaining area, ensuite and built-ins, double garage with remote doors and internal access, large fenced yard. Pets will be considered.