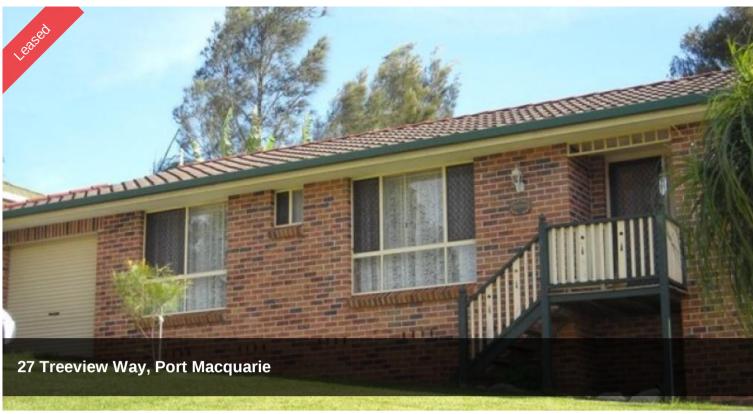

## Family Friendly Location

This perfectly located family home is in the Greenmeadows estate, comprising three bedrooms with built ins and ensuite to main. The L-shaped lounge flows through to a spacious kitchen with floating timber floors plus a rumpus/study off the kitchen. There is a covered patio for entertaining off the dining area. The single garage has drive through access, leading to a large easy maintenance yard.