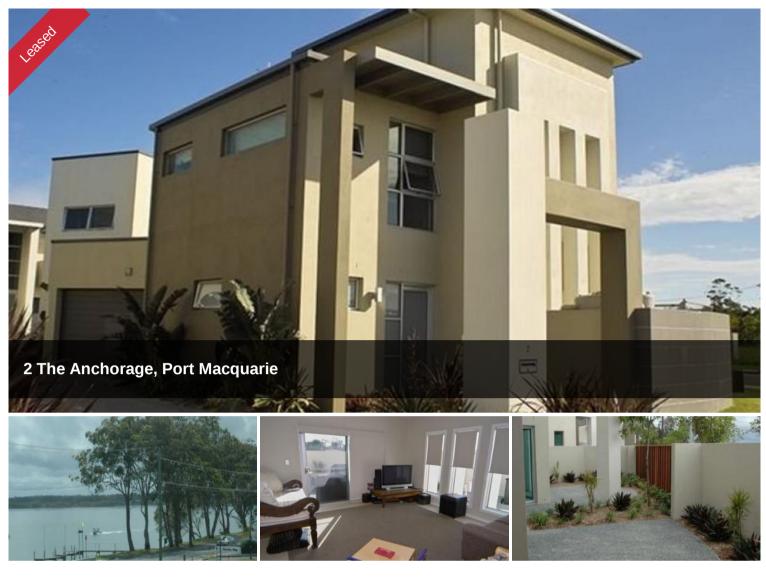

## Near River - Low Maintenance - Executive Living

This modern, low maintenance executive home needs your inspection to appreciate the quality finishes. The two-level home is located in the 'Riverfront' development, close to the Hastings River and boasts open plan living with kitchen, powder room, courtyards and double garage on lower level. Upstairs - three roomy bedrooms with built-in robes and ensuite to main bedroom with private balcony. There are river and canal views from this level.

## 🛱 3 🖺 2 📾 2 🗔 281 m2

| Price         | \$430 / Wk |
|---------------|------------|
| Property Type | Rental     |
| Property ID   | 644        |
| Land Area     | 281 m2     |