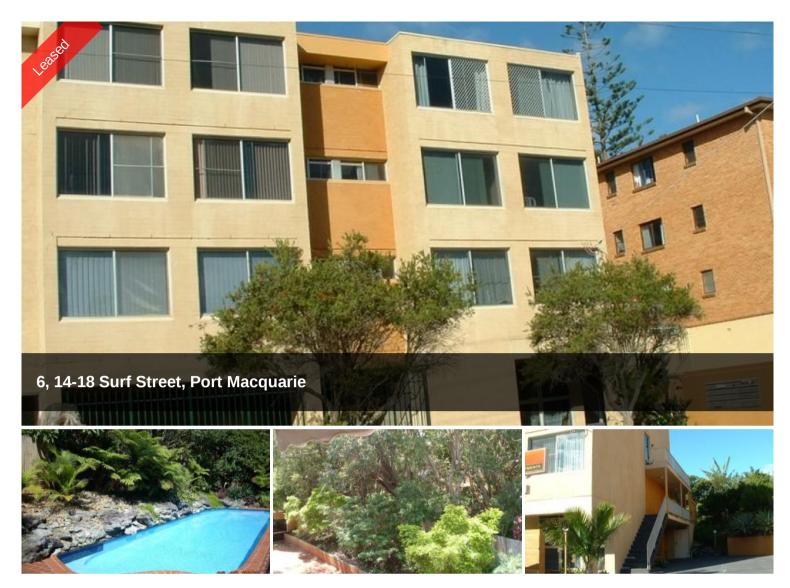

## Private Living + Pool

This great top floor unit is located in the secure 'Portsea' complex with security carpark and security screens on all windows and doors. Very well presented roomy living and modern kitchen opening onto east facing balcony with leafy outlook overlooking the pool. Two bedrooms have built-in robes plus ceiling fans and is serviced by combined bathroom laundry. Close to beach, shops and transport.