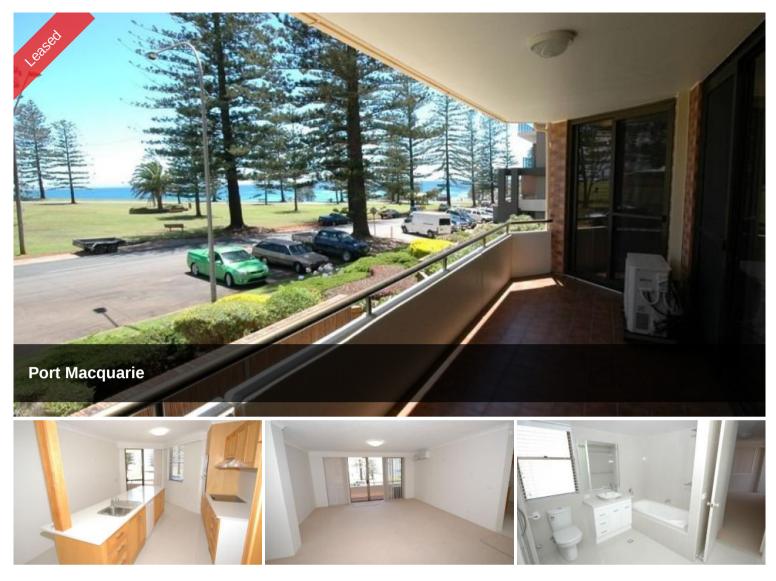

## Stylish Executive Apartment

You must inspect to appreciate the quality of this executive apartment with views over parkland to the ocean situated in a full security complex within the cosmopoliton cafe strip. Lovely neutral tones throughout with near new European kitchen appliances, caesar stone bench tops, two classy bathrooms with all quality fittings. Three roomy bedrooms, all leading to balconies, spacious air conditioned living onto a north east facing entertaining balcony. Single security carpark available.