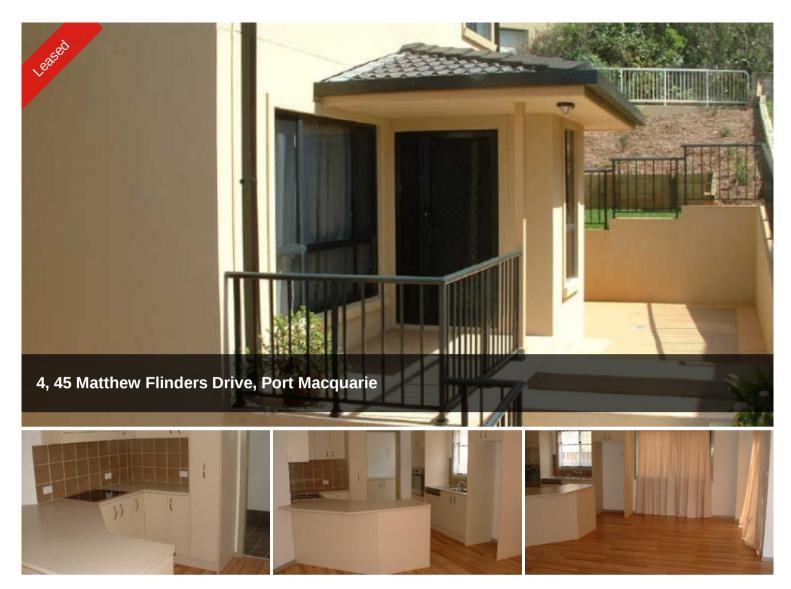

## Relax at the Beach

Directly opposite the main surfing beach at Lighthouse, this modern two bedroom villa/unit is designed for total relaxation. Quiet private location features are timber look flooring, neutral tones, large living area with kitchen including dishwasher. Bedrooms are roomy and have built-in robes. Lots of storage throughout the property. North-east courtyard and small grassed yard all included for your enjoyment plus single garaging and water usage included.