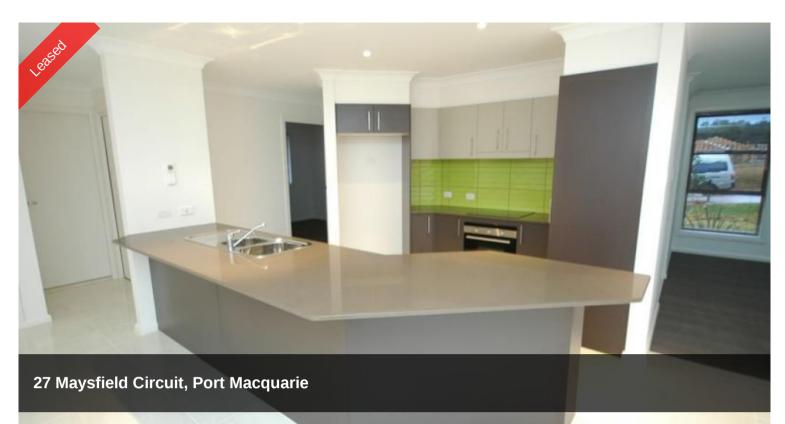

## Modern - Eco Friendly - Low Maintenance

Located in the centre of the home and built for the entertainer, the chic and stylish kitchen, featuring stone bench tops and stainless steel appliances including dishwasher, overlooks the tiled family living with split system air conditioning. Through the glass slider, is your under roof outdoor entertaining area which overlooks a fenced yard. More to enjoy - sunny north facing formal lounge area, en suite and walk-in robe to main bedroom, internal access to the auto double garage and low maintenance grounds. Anglican College, winery/cafe and Coles Shopping Centre nearby. (\*Maysfield Circuit is a new street in the Brierley Hill Estate located at the end of The Point Drive)