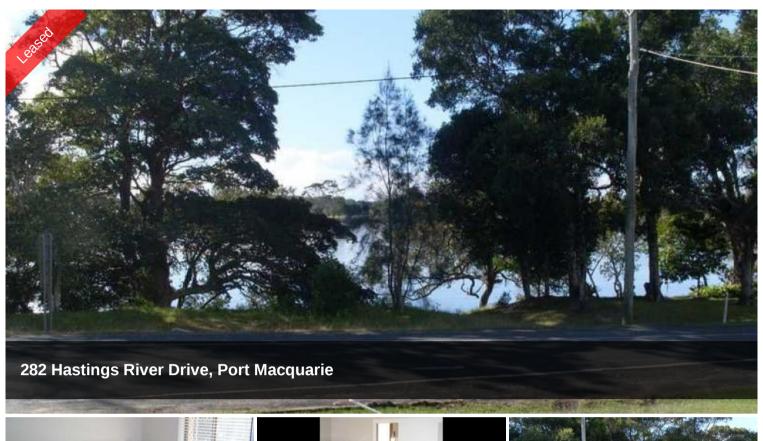

## Neat Bungalow - River Views - Man's Shed

Directly opposite the Hastings River with water views and great fishing spots - is this lovely nearly renovated bungalow ready for the busy couple to relax. Painted in modern colours with beautiful polished timber floors and ceiling fans throughout. Combined living and 'original' kitchen lead onto large covered outdoor entertaining deck overloooking neat, low maintenance, dog friendly yard. Three bedrooms, all with built in robes, plus en suite to main and separate main bathroom complete the interior. What every man needs "The Shed" - set up with racks and shelving providing a workshop or storage plus an addiitonal single garage.