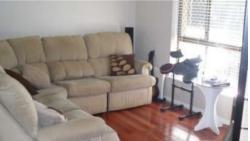

## Neat Bungalow - River Views - Man's Shed

Directly opposite the Hastings River with water views and great fishing spots - is this lovely nearly renovated bungalow ready for the busy couple to relax. Painted in modern colours with beautiful polished timber floors and ceiling fans throughout. Combined living and 'original' kitchen lead onto large covered outdoor entertaining deck overloooking neat, low maintenance, dog friendly yard. Three bedrooms, all with built in robes, plus en suite to main and separate main bathroom complete the interior. What every man needs "The Shed" - set up with racks and shelving providing a workshop or storage plus an addiitonal single garage.