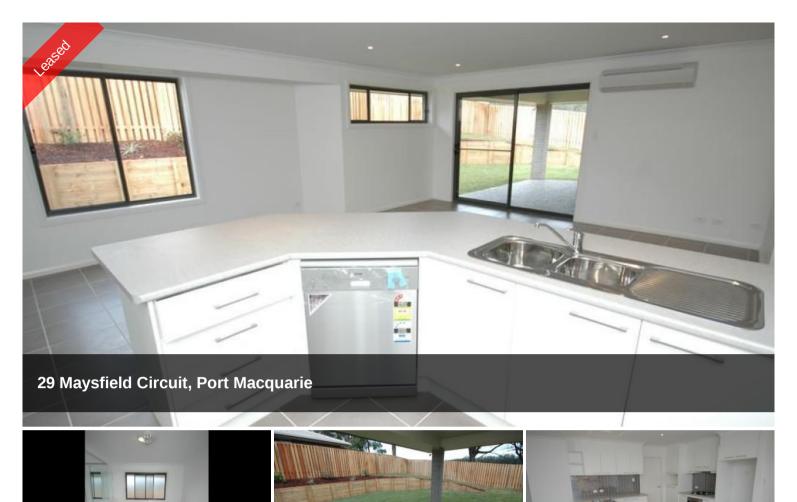

## Family Friendly in Brierley Hill

Chic and ultra modern, this four bedroom home with quality finishes and inclusions features crisp grey and white decor in the stylish kitchen with stainless steel appliances including gas cooktop and dishwasher plus open plan tiled air conditioned family/dining area. Inspect to appreciate the ambience and functional living on offer including north facing main lounge area, en suite to main bedroom, under roof outdoor entertaining with low maintenance landscape grounds, fenced yard with nature reserve to rear, water tank, solar hot water plus internal access to auto double garaging. Winery/cafe, Shopping Centre and College all nearby. Sorry No Pets.