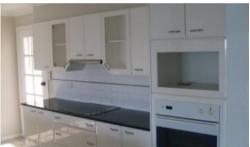

## The Best of Lighthouse Beach

Picture your new lifestyle - directly opposite Lighthouse Beach with ocean views and roomy entertaining balcony to enjoy your outdoor living. The huge, all tiled, open plan living area has picture windows and includes modern kitchen complete with granite bench tops and dishdrawer. Main bedroom features walk in robe and ocean views with a roomy second bedroom also included, both being serviced by main bathroom with corner spa. Large laundry, second toilet, triple garaging + ELECTRICITY and WATER USAGE included. The property is for sale with a six month lease on offer.