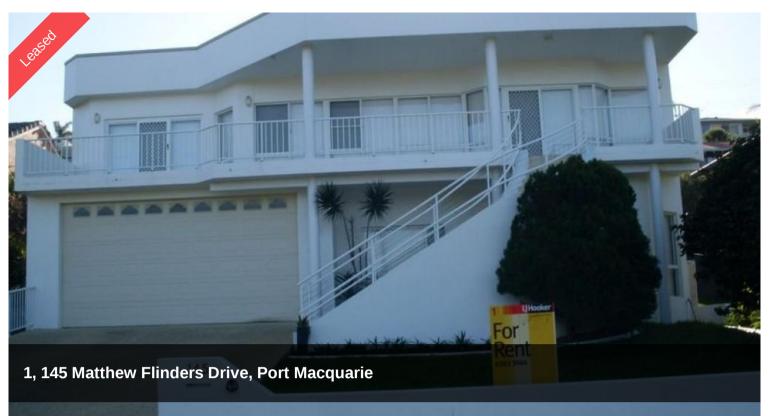

## The Best of Lighthouse Beach

Picture your new lifestyle - directly opposite Lighthouse Beach with ocean views and roomy entertaining balcony to enjoy your outdoor living. The huge, all tiled, open plan living area has picture windows and includes modern kitchen complete with granite bench tops and dishdrawer. Main bedroom features walk in robe and ocean views with a roomy second bedroom also included, both being serviced by main bathroom with corner spa. Large laundry, second toilet, triple garaging + ELECTRICITY and WATER USAGE included. The property is for sale with a six month lease on offer.