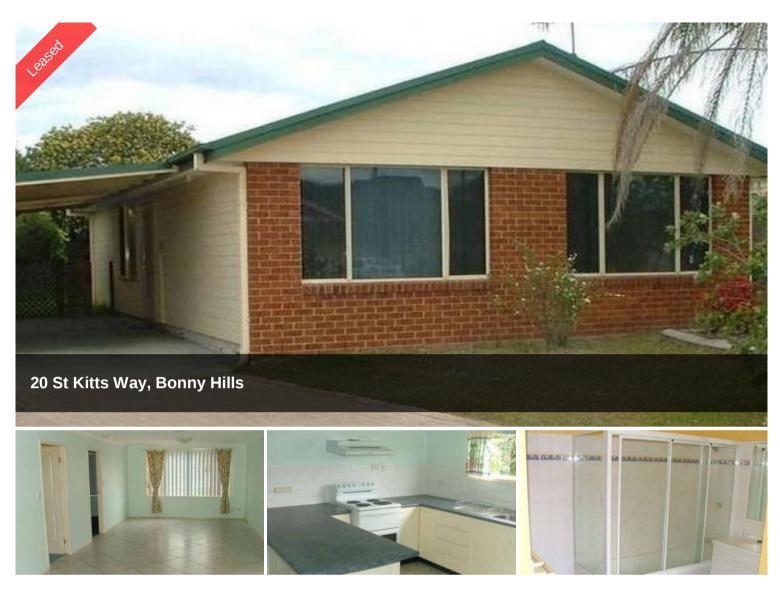

## Compact and Comfortable

2 bedroom home in popular Rainbow Beach Estate. Offering built-ins in both bedrooms, tiled lounge & dining area and a good sized kitchen, combined bathroom and laundry. Carport, garden shed and a secure backyard. No Pets.