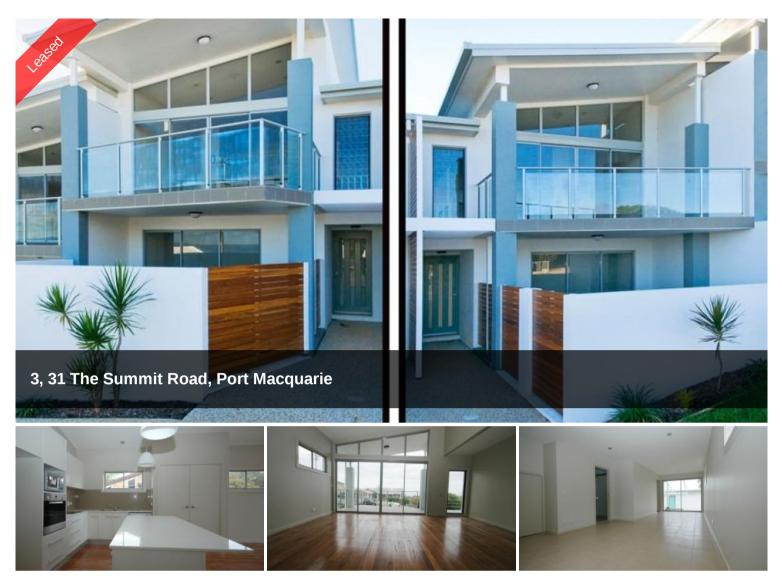

## Low Maintenance Lighthouse Area

Positioned in the popular Lighthouse Beach area and capturing ocean views with an easterly aspect, this property is two storey in design with stylish interior featuring timber floors and high ceilings plus the 'gourmet' kitchen offers views as well. Three bedrooms + ensuite and balcony to main and spacious tiled rumpus area downstairs with main bathroom . Courtyards to the front and the back plus a double auto garage are included with the beach and local shops only minutes away.

## ₿ 3 🖺 2 🚓 2

| Price         | \$475 / Wk |
|---------------|------------|
| Property Type | Rental     |
| Property ID   | 825        |
| Land Area     | 0 m2       |