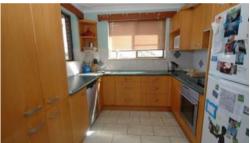

## Your Beachside Haven

Directly opposite the lovely Lighthouse Beach, this top floor apartment is well presented with tiling throughout, spacious living area overlooking the beach and modern kitchen including stainless steel appliances. Other features are under cover balcony for the outdoor living, main bathroom + separate toilet, three bedrooms all with built-in robes, sunroom and cool sea breezes throughout. Laundry and second shower/toilet plus single auto garaging and storage are located on the ground floor with neat fenced yard. Water usage, garden and yard maintenance are all included plus local cafes, casual dining, neighbourhood shops and transport nearby. Owner will consider outdoor pet.