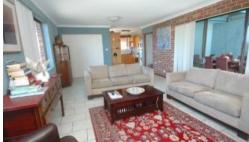

## Your Beachside Haven

Directly opposite the lovely Lighthouse Beach, this top floor apartment is well presented with tiling throughout, spacious living area overlooking the beach and modern kitchen including stainless steel appliances. Other features are under cover balcony for the outdoor living, main bathroom + separate toilet, three bedrooms all with built-in robes, sunroom and cool sea breezes throughout. Laundry and second shower/toilet plus single auto garaging and storage are located on the ground floor with neat fenced yard. Water usage, garden and yard maintenance are all included plus local cafes, casual dining, neighbourhood shops and transport nearby. Owner will consider outdoor pet.