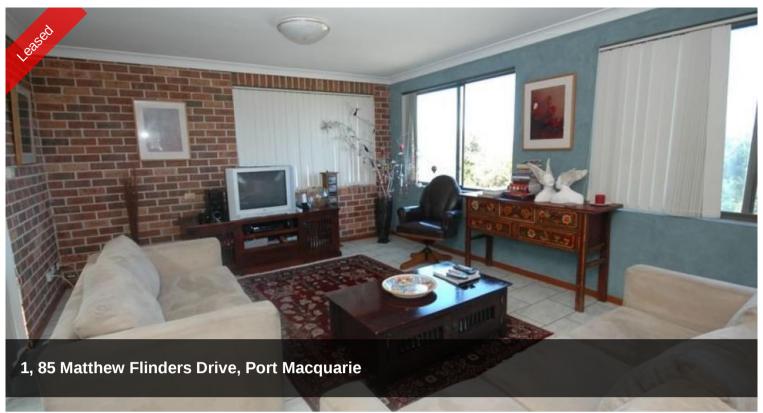

## Your Beachside Haven

Directly opposite the lovely Lighthouse Beach, this top floor apartment is well presented with tiling throughout, spacious living area overlooking the beach and modern kitchen including stainless steel appliances. Other features are under cover balcony for the outdoor living, main bathroom + separate toilet, three bedrooms all with built-in robes, sunroom and cool sea breezes throughout. Laundry and second shower/toilet plus single auto garaging and storage are located on the ground floor with neat fenced yard. Water usage, garden and yard maintenance are all included plus local cafes, casual dining, neighbourhood shops and transport nearby. Owner will consider outdoor pet.