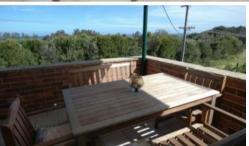

## Your Beachside Haven

Directly opposite the lovely Lighthouse Beach, this top floor apartment is well presented with tiling throughout, spacious living area overlooking the beach and modern kitchen including stainless steel appliances. Other features are under cover balcony for the outdoor living, main bathroom + separate toilet, three bedrooms all with built-in robes, sunroom and cool sea breezes throughout. Laundry and second shower/toilet plus single auto garaging and storage are located on the ground floor with neat fenced yard. Water usage, garden and yard maintenance are all included plus local cafes, casual dining, neighbourhood shops and transport nearby. Owner will consider outdoor pet.