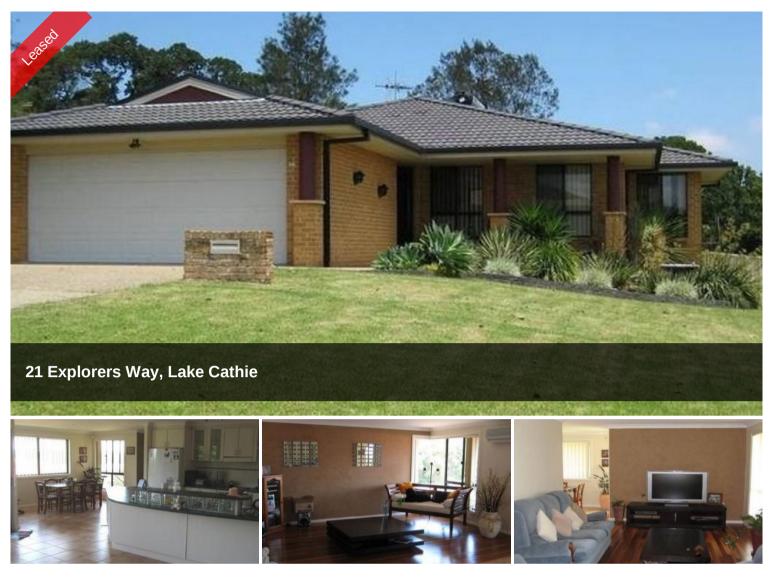

## **Spacious Family Living**

Well presented spacious family home just waiting for a new family. Beautiful timber flooring, separate lounge, dining and family areas. Featuring reverse cycle air-conditioning, ensuite and rear deck.

Let the children run free in the fully fenced yard backing onto reserve at rear. All complete with automatic opening double garage and located close to transport and shops.

Is this your new family home? Inspect and find out.