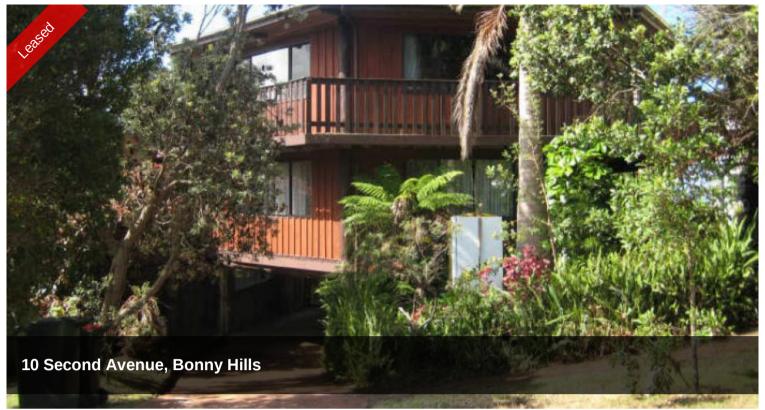

## Ocean Views

Unique timber pole style house with beach views and shady private front yard. Consists of two living areas, three bedrooms, 1.5 bathrooms, timber walls and flooring and carport under house.