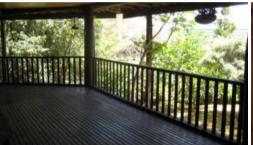

## Ocean Views

Unique timber pole style house with beach views and shady private front yard. Consists of two living areas, three bedrooms, 1.5 bathrooms, timber walls and flooring and carport under house.