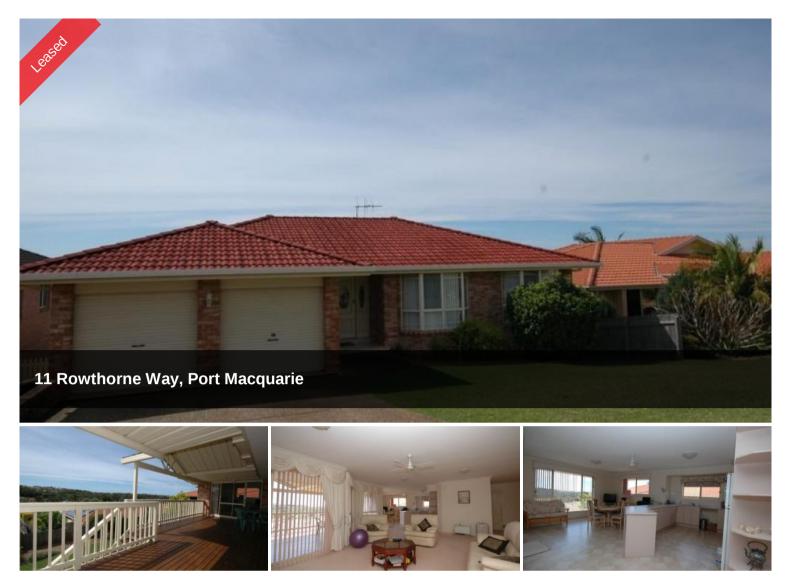

## It's Leased -

This inviting home is all on one level and has just been listed in the popular Crestwood Estate. From the spacious entrance you find a large open plan lounge area with picture windows and sliding doors which opens to a great east facing entertaining deck with views over the tree line. Further around is the well designed kitchen and roomy dining area opening out to the deck as well. Master bedroom features en suite and walk in robe and is segregated from the other bedrooms and main bathroom. You also have ceiling fans throughout, gas heating, double garaging and SOLAR ELECTRICITY - a real bonus.