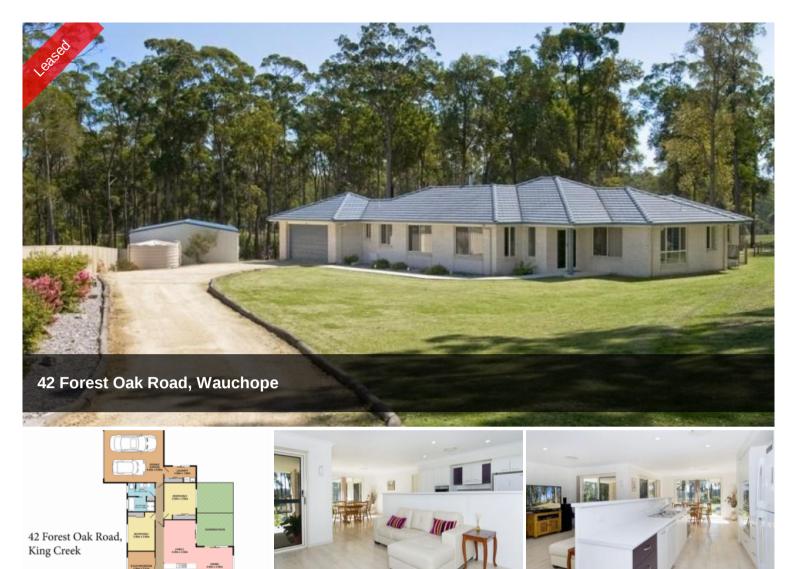

## Quiet 'Country' Living

This modern home is set in a very quiet and private position in the King Creek area between Port Macquarie and Wauchope on a large block with parkland surrounds and lots of 'wildlife'. This well presented home has three spacious bedrooms and a fourth bedroom or study, open plan kitchen-family with sunny northerly aspect overlooking the huge expanse of the great outdoors. There is a separate lounge area, en suite to main, undercover outdoor entertaining and double garaging. The home also features fully ducted R/C air conditioning, solar HWS and insulated ceiling. There is also an additional carport, bio-cycle septic system and town water connected.

## 🛱 4 📇 2 📾 3

| Price         | \$450 / Wk |
|---------------|------------|
| Property Type | Rental     |
| Property ID   | 940        |
| Land Area     | 0 m2       |