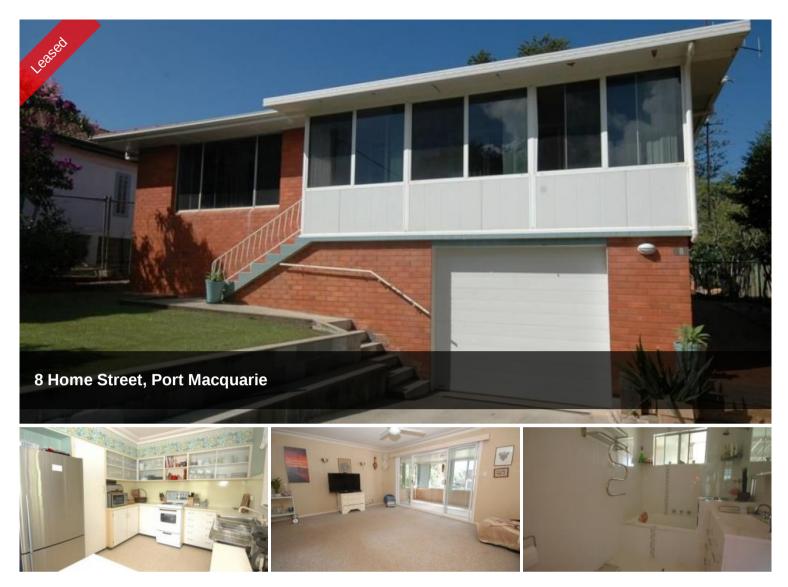

## Beach House with 'Man Cave'

With huge downstairs area for all the 'man toys and tools', this retro beach house in the popular Easport area, is new to the rental market. Spacious living area with north facing sunroom, very neat older style kitchen, two bedrooms (super sized main) with robes and ceiling fans plus near new bathroom, are all waiting for you. Add to that, second toilet in laundry, covered outdoor area including second enclosed shower, large fenced yard, single auto garaging and room for off street parking plus beach, transport and school all nearby.