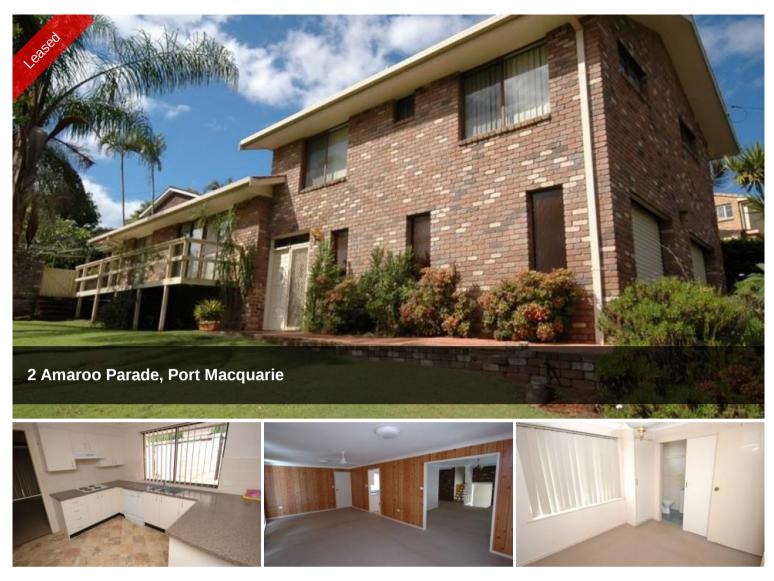

## A Shelly Beach Gem

This spacious older style home is located in the great Shelly Beach area well presented with near new kitchen, open plan lounge and dining plus extra rumpus room, this is a must see !! With split level design, there are four bedrooms, main bathroom and en suite on the upper level, all living in the centre which leads to the north east outdoor area. On the entrance level there is a double garage, laundry and third shower and toilet. There is no rear yard to the property and pets are not considered.

## ₿4 ₿2 ቈ2

| Price         | \$380 / Wk |
|---------------|------------|
| Property Type | Rental     |
| Property ID   | 953        |
| Land Area     | 0 m2       |