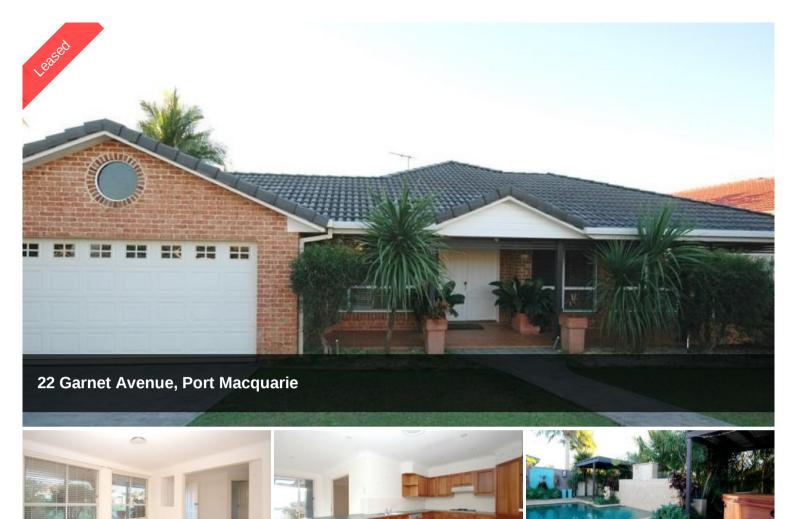

Located in the popular Lighthouse area of Emerald Downs, this great home offers you a private, north facing resort lifestyle. With two separate spacious living areas plus large timber kitchen which features gas cooktop and dishwasher, and all leading to two undercover outdoor entertaining areas with attractive salt water pool plus separate heated spa, what more could you want. There are four bedrooms, all with robes and ceiling fans, including the main which has an en suite and outlook over the pool area, separate study and ducted air conditioning throughout. Also included are provision for Pay TV, double garaging with drive through access, monthly pool check plus gas usage. Six month lease only available.