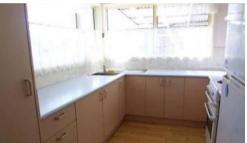

## Surprising Coastal Cottage

This 2 bedroom home will surprise you with its size.

Large bedrooms including builtins. Full main bathroom + extra wc.

Open combined lounge and dining area and recently refurbished kitchen plus carport.