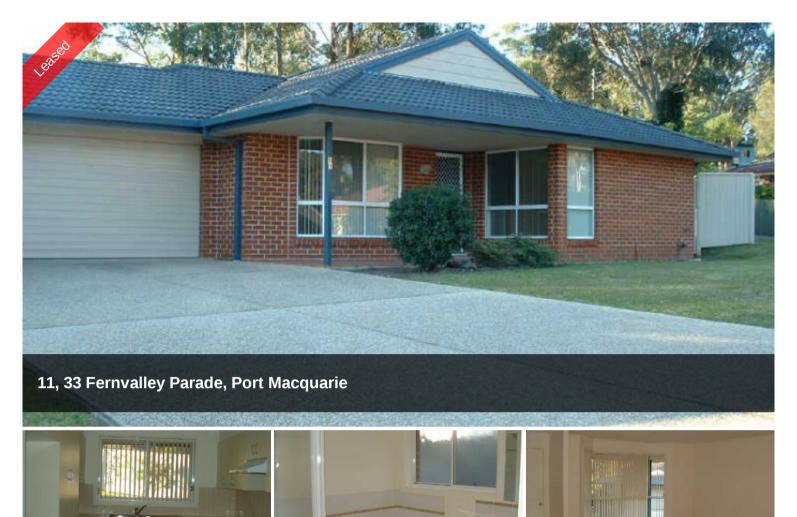

## Near TAFE - Base Hospital - Industrial Centre

This lovely modern three bedroom villa is located at the end of a culdesac close to the TAFE, Base Hospital and Industrial area. It features spacious open plan living, modern kitchen, main bedroom with en-suite and built-in mirror wardrobes. There is a double remote garage with internal access and fenced small yard included.

## ₿3 ₿2 ቈ2

| Price         | \$340 / Wk |
|---------------|------------|
| Property Type | Rental     |
| Property ID   | 978        |
| Land Area     | 0 m2       |