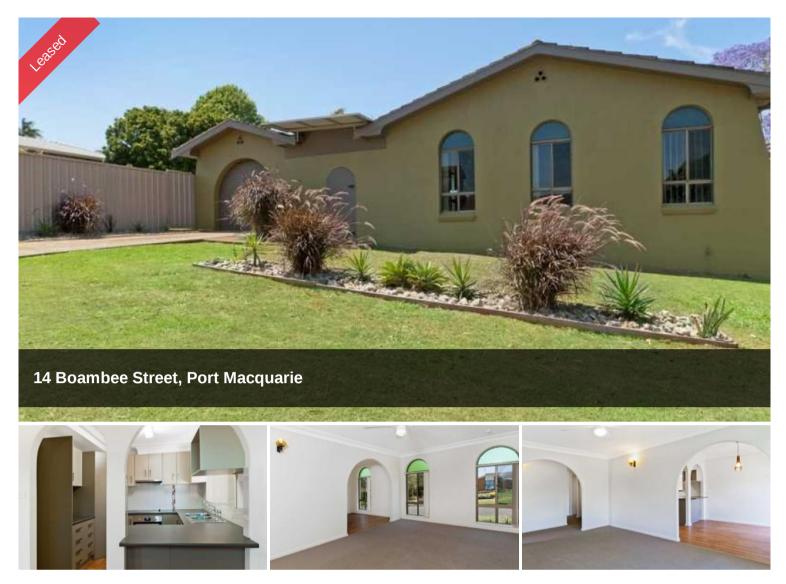

## Your Very Own Castle

Great location, corner position and low maintenance, this three bedroom brick residence has recently been painted and offers a near new kitchen, modern decor and all bedrooms have built-in robes. There is an undercover entertaining area, single garage & side access for a boat or caravan. A pet maybe considered on application and the property is currently listed for sale.